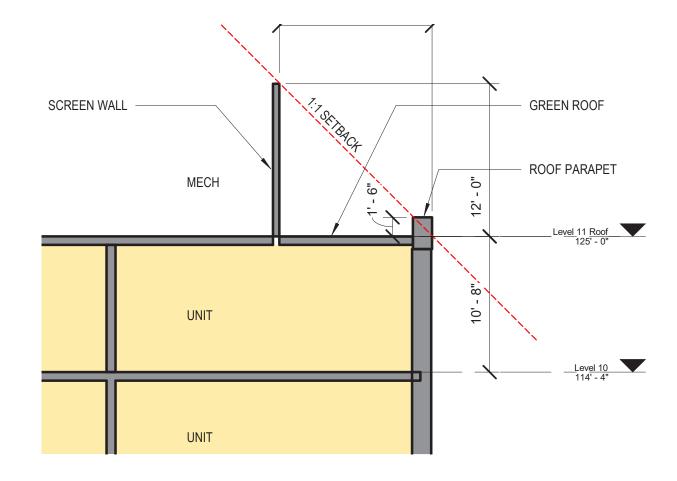

## **ENLARGED SECTION A**

1/8" = 1'-0"

**ENLARGED SECTION B** 

1/8" = 1'-0"

**ENLARGED SECTION C** 

1/8" = 1'-0"