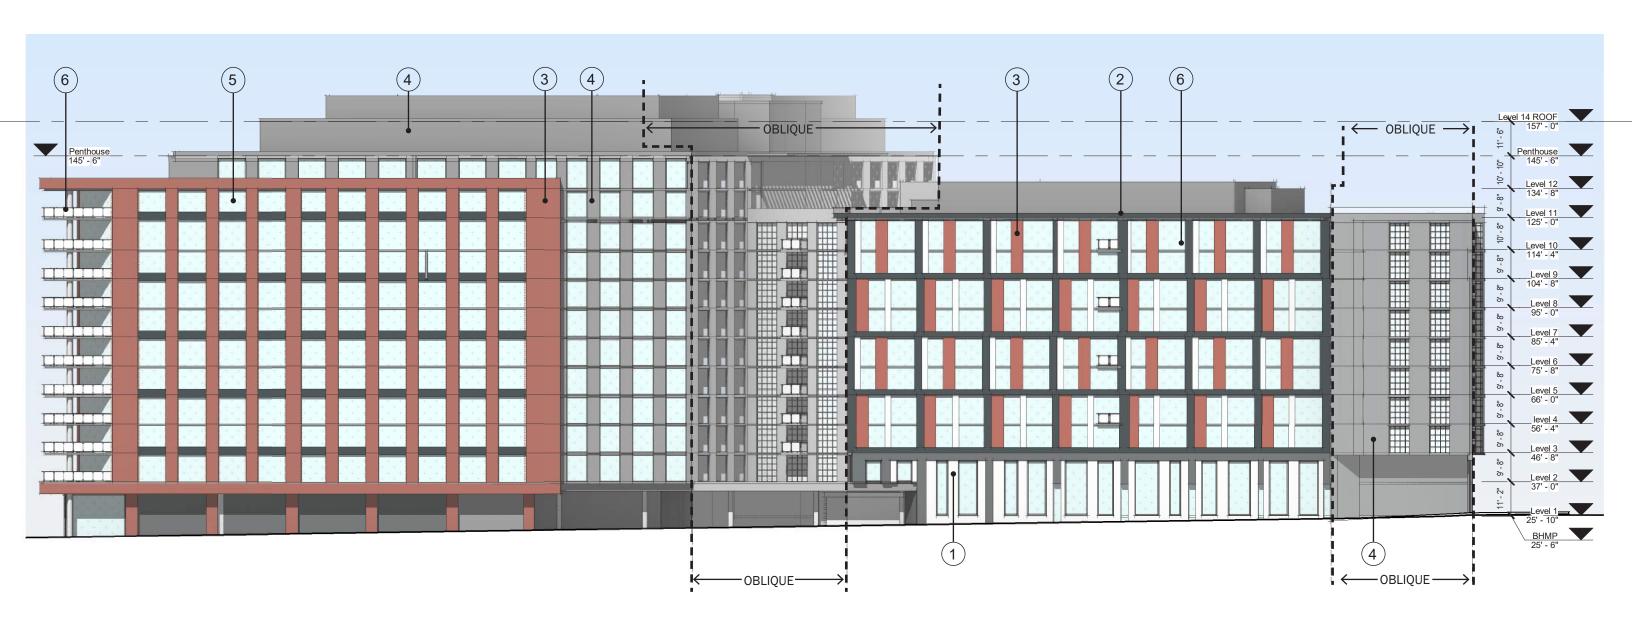

## MATERIALS SUMMARY:

- 1. BRICK MASONRY 1
- 2. BRICK MASONRY 2
- 3. LIGHT-WEIGHT TERRA-COTTA RAINSCREEN BASIS OF DESIGN: NEACERA
  - ALT. 1: HIGH-PERFORMANCE ARCHITECTURAL CONCRETE PANEL BASIS OF DESIGN: TAKTL
  - ALT. 2: BRICK MASONRY
- 4. COMPOSITE METAL PANEL
  - NOTE: ASSUME 40-45% GLAZING AT OCCUPIED AREAS OF PENTHOUSE
- 5. ALUMINUM GLAZING SYSTEM
- 6. GLASS BALCONY RAILINGS

- 1. BRICK MASONRY 1
- 2. BRICK MASONRY 2
- 3. LIGHT-WEIGHT TERRA-COTTA RAINSCREEN BASIS OF DESIGN: NEACERA
  - ALT. 1: HIGH-PERFORMANCE ARCHITECTURAL CONCRETE PANEL BASIS OF DESIGN: TAKTL
  - ALT. 2: BRICK MASONRY
- 4. COMPOSITE METAL PANEL
  - NOTE: ASSUME 40-45% GLAZING AT OCCUPIED AREAS OF PENTHOUSE
- 5. ALUMINUM GLAZING SYSTEM
- 6. GLASS BALCONY RAILINGS

## MATERIALS SUMMARY:

1. BRICK MASONRY 1

2. BRICK MASONRY 2

3. LIGHT-WEIGHT TERRA-COTTA RAINSCREEN - BASIS OF DESIGN: NEACERA

ALT. 1: HIGH-PERFORMANCE ARCHITECTURAL CONCRETE PANEL - BASIS OF DESIGN: TAKTL

ALT. 2: BRICK MASONRY

4. COMPOSITE METAL PANEL

NOTE: ASSUME 40-45% GLAZING AT OCCUPIED AREAS OF PENTHOUSE

- 5. ALUMINUM GLAZING SYSTEM
- 6. GLASS BALCONY RAILINGS

**GLAZING PERCENTAGE** WEST ELEVATION: 48% OVERALL: 42%