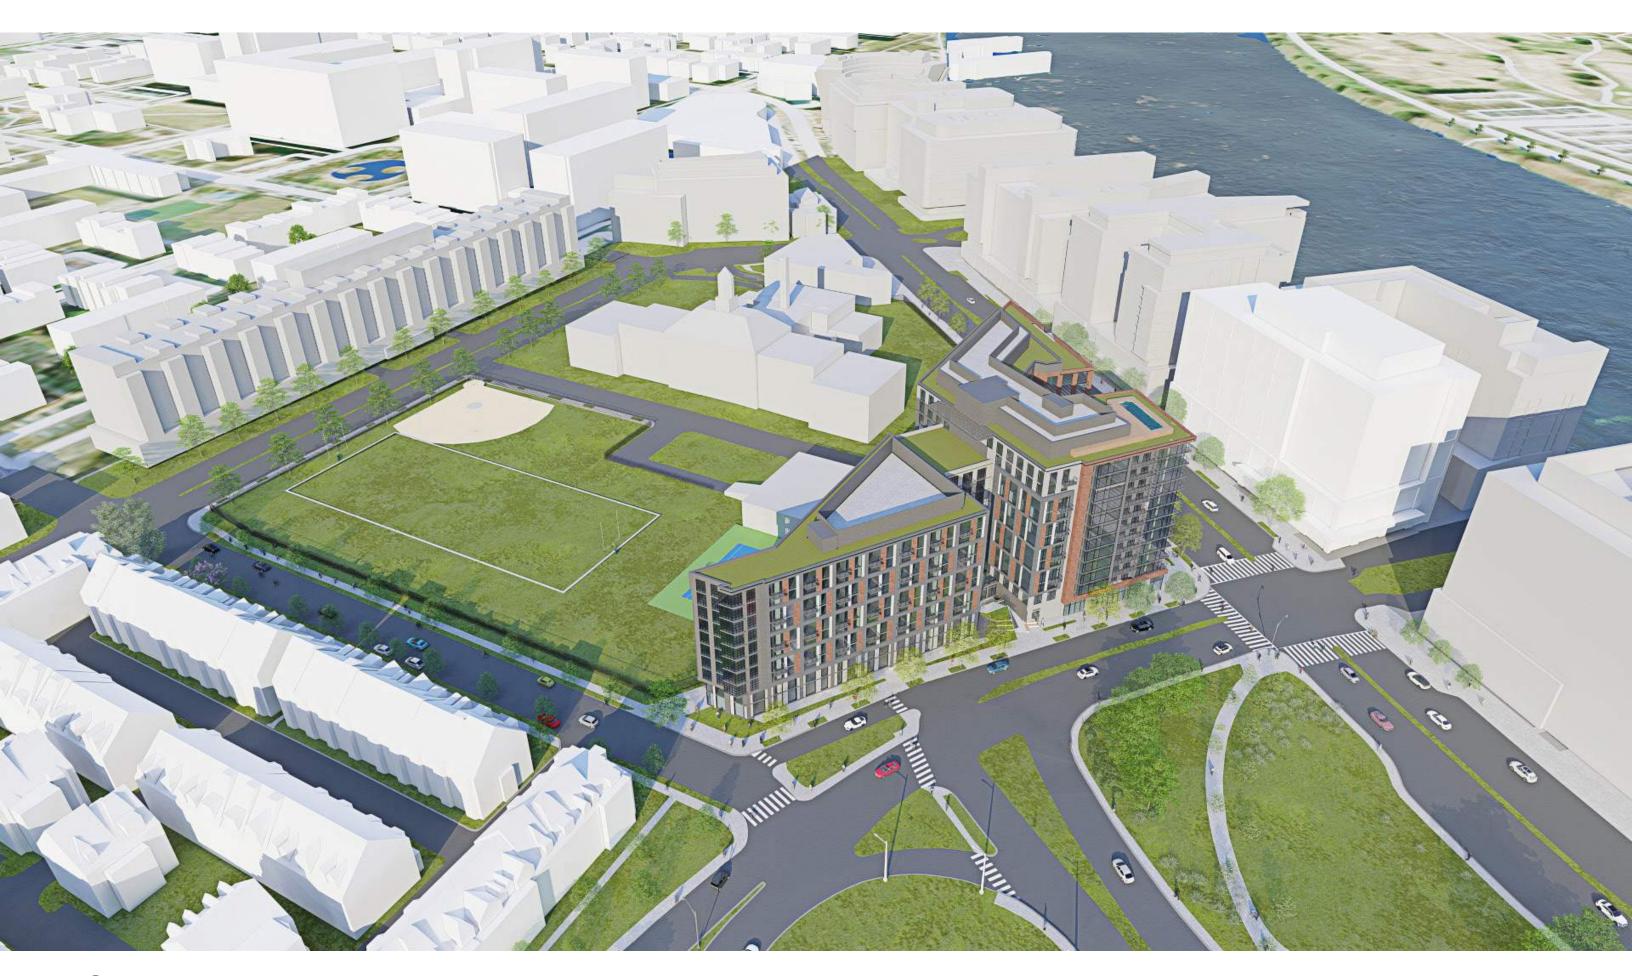

## NOTES:

1. INTERIOR PARTITION LOCATIONS, THE NUMBER, SIZE AND LOCATIONS OF UNITS, STAIRS, AND ELEVATIONS ARE PRE-LIMINARY AND SHOWN FOR ILLUSTRATIVE PURPOSES ONLY. THE FINAL LAYOUS MAY VARY..

































## **ENLARGED SECTION A**

1/8" = 1'-0"













**ENLARGED SECTION B** 

1/8" = 1'-0"

**ENLARGED SECTION C** 

1/8" = 1'-0"







# PAGE INTENTIONALLY LEFT BLANK















































































# PAGE INTENTIONALLY LEFT BLANK



## MATERIALS SUMMARY:

- 1. BRICK MASONRY 1
- 2. BRICK MASONRY 2
- 3. LIGHT-WEIGHT TERRA-COTTA RAINSCREEN BASIS OF DESIGN: NEACERA
  - ALT. 1: HIGH-PERFORMANCE ARCHITECTURAL CONCRETE PANEL BASIS OF DESIGN: TAKTL
  - ALT. 2: BRICK MASONRY
- 4. COMPOSITE METAL PANEL
  - NOTE: ASSUME 40-45% GLAZING AT OCCUPIED AREAS OF PENTHOUSE
- 5. ALUMINUM GLAZING SYSTEM
- 6. GLASS BALCONY RAILINGS















- 1. BRICK MASONRY 1
- 2. BRICK MASONRY 2
- 3. LIGHT-WEIGHT TERRA-COTTA RAINSCREEN BASIS OF DESIGN: NEACERA
  - ALT. 1: HIGH-PERFORMANCE ARCHITECTURAL CONCRETE PANEL BASIS OF DESIGN: TAKTL
  - ALT. 2: BRICK MASONRY
- 4. COMPOSITE METAL PANEL
  - NOTE: ASSUME 40-45% GLAZING AT OCCUPIED ARE