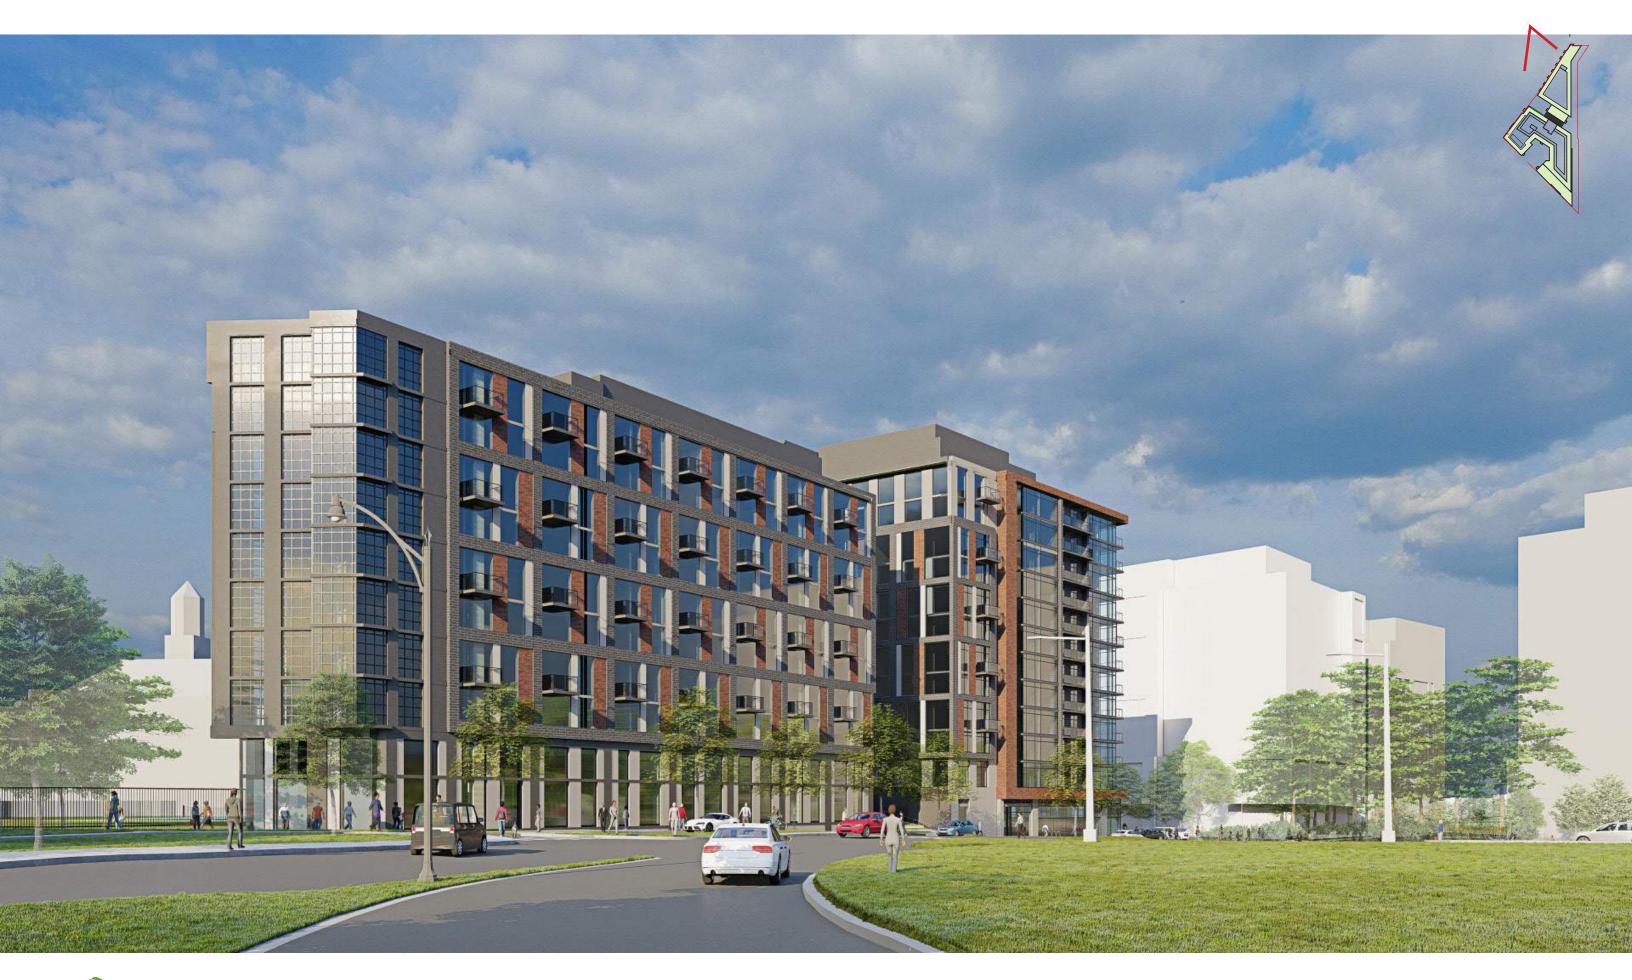

## MATERIALS SUMMARY:

- 1. BRICK MASONRY 1
- 2. BRICK MASONRY 2
- 3. LIGHT-WEIGHT TERRA-COTTA RAINSCREEN BASIS OF DESIGN: NEACERA
  - ALT. 1: HIGH-PERFORMANCE ARCHITECTURAL CONCRETE PANEL BASIS OF DESIGN: TAKTL
  - ALT. 2: BRICK MASONRY
- 4. COMPOSITE METAL PANEL
  - NOTE: ASSUME 40-45% GLAZING AT OCCUPIED AREAS OF PENTHOUSE
- 5. ALUMINUM GLAZING SYSTEM
- 6. GLASS BALCONY RAILINGS

- 1. BRICK MASONRY 1
- 2. BRICK MASONRY 2
- 3. LIGHT-WEIGHT TERRA-COTTA RAINSCREEN BASIS OF DESIGN: NEACERA
  - ALT. 1: HIGH-PERFORMANCE ARCHITECTURAL CONCRETE PANEL BASIS OF DESIGN: TAKTL
  - ALT. 2: BRICK MASONRY
- 4. COMPOSITE METAL PANEL
  - NOTE: ASSUME 40-45% GLAZING AT OCCUPIED AREAS OF PENTHOUSE
- 5. ALUMINUM GLAZING SYSTEM
- 6. GLASS BALCONY RAILINGS

## MATERIALS SUMMARY:

1. BRICK MASONRY 1

2. BRICK MASONRY 2

3. LIGHT-WEIGHT TERRA-COTTA RAINSCREEN - BASIS OF DESIGN: NEACERA

ALT. 1: HIGH-PERFORMANCE ARCHITECTURAL CONCRETE PANEL - BASIS OF DESIGN: TAKTL

ALT. 2: BRICK MASONRY

4. COMPOSITE METAL PANEL

NOTE: ASSUME 40-45% GLAZING AT OCCUPIED AREAS OF PENTHOUSE

- 5. ALUMINUM GLAZING SYSTEM
- 6. GLASS BALCONY RAILINGS

**GLAZING PERCENTAGE** WEST ELEVATION: 48% OVERALL: 42%