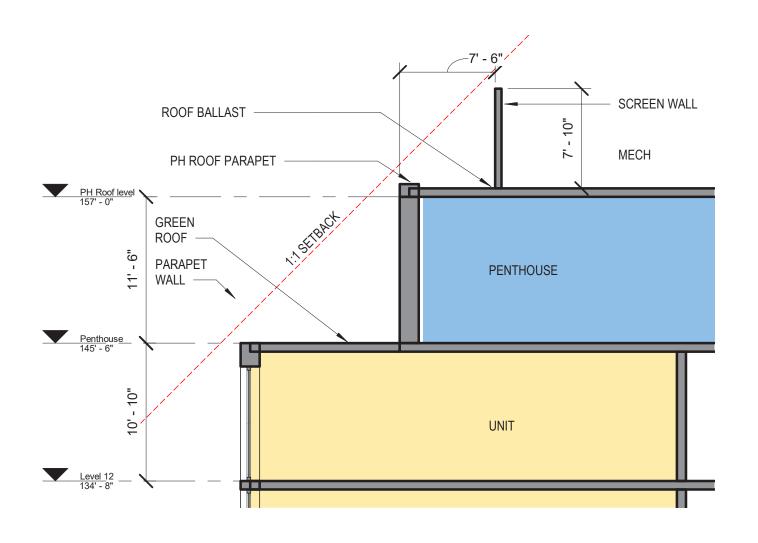

## **ENLARGED SECTION A**

1/8" = 1'-0"

**ENLARGED SECTION B** 

1/8" = 1'-0"

**ENLARGED SECTION C** 

1/8" = 1'-0"