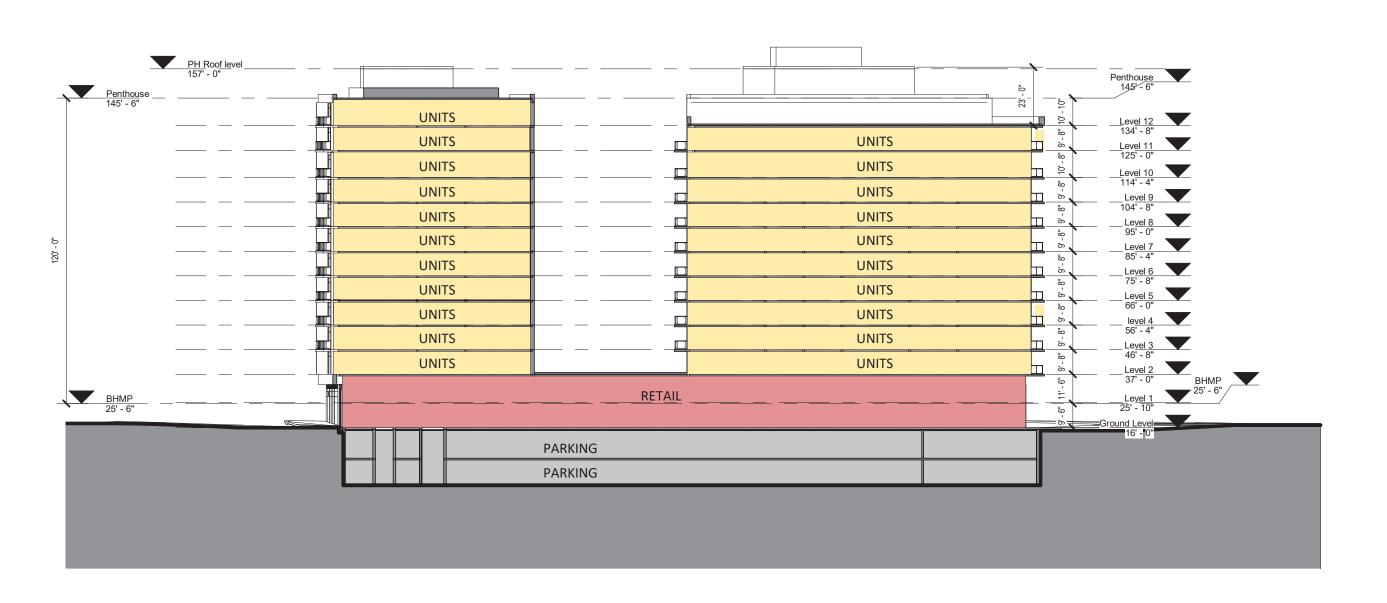

## NOTES:

1. INTERIOR PARTITION LOCATIONS, THE NUMBER, SIZE AND LOCATIONS OF UNITS, STAIRS, AND ELEVATIONS ARE PRE-LIMINARY AND SHOWN FOR ILLUSTRATIVE PURPOSES ONLY. THE FINAL LAYOUS MAY VARY..

## **ENLARGED SECTION A**

1/8" = 1'-0"

**ENLARGED SECTION B** 

1/8" = 1'-0"

**ENLARGED SECTION C** 

1/8" = 1'-0"