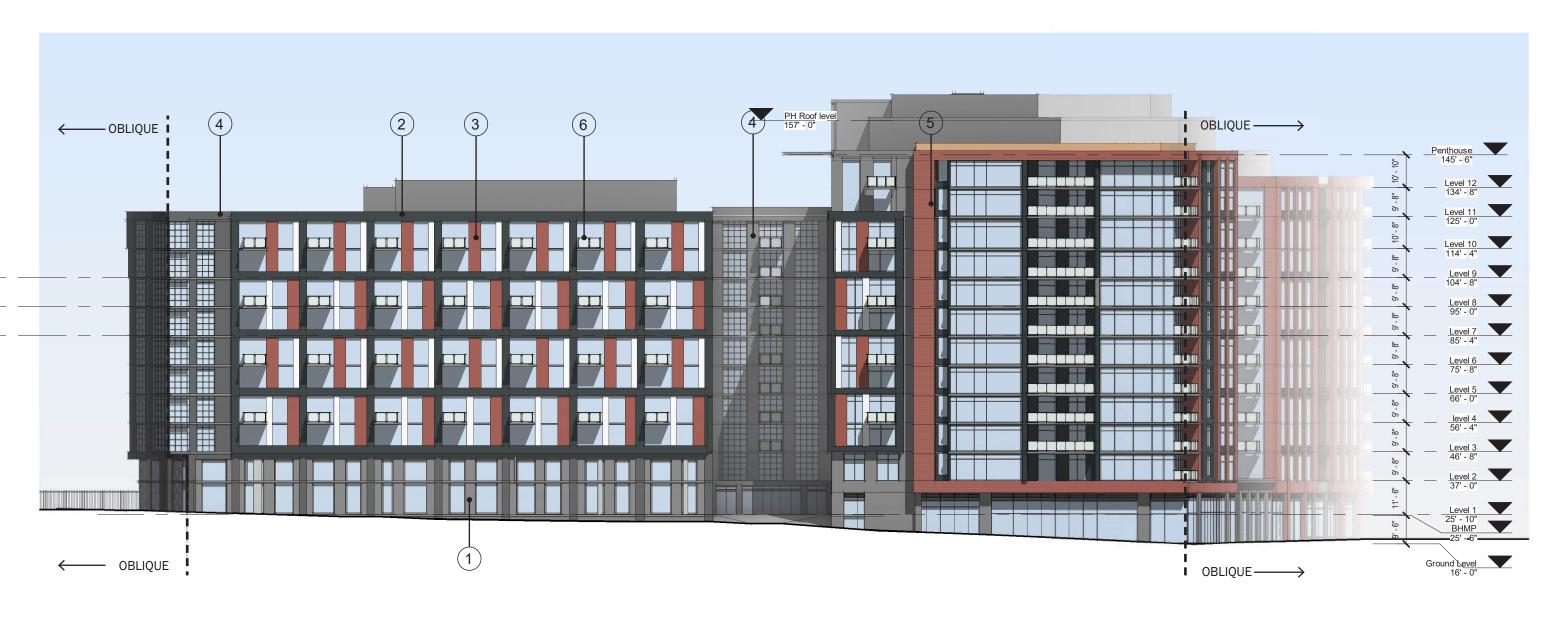

## MATERIALS SUMMARY:

- 1. BRICK MASONRY 1
- 2. BRICK MASONRY 2
- 3. LIGHT-WEIGHT TERRA-COTTA RAINSCREEN BASIS OF DESIGN: NEACERA
  - ALT. 1: HIGH-PERFORMANCE ARCHITECTURAL CONCRETE PANEL BASIS OF DESIGN: TAKTL
  - ALT. 2: BRICK MASONRY
- 4. COMPOSITE METAL PANEL
  - NOTE: ASSUME 40-45% GLAZING AT OCCUPIED AREAS OF PENTHOUSE
- 5. ALUMINUM GLAZING SYSTEM
- 6. GLASS BALCONY RAILINGS

- 1. BRICK MASONRY 1
- 2. BRICK MASONRY 2
- 3. LIGHT-WEIGHT TERRA-COTTA RAINSCREEN BASIS OF DESIGN: NEACERA
  - ALT. 1: HIGH-PERFORMANCE ARCHITECTURAL CONCRETE PANEL BASIS OF DESIGN: TAKTL
  - ALT. 2: BRICK MASONRY
- 4. COMPOSITE METAL PANEL
  - NOTE: ASSUME 40-45% GLAZING AT OCCUPIED AREAS OF PENTHOUSE
- 5. ALUMINUM GLAZING SYSTEM
- 6. GLASS BALCONY RAILINGS

## MATERIALS SUMMARY:

1. BRICK MASONRY 1

2. BRICK MASONRY 2

3. LIGHT-WEIGHT TERRA-COTTA RAINSCREEN - BASIS OF DESIGN: NEACERA

ALT. 1: HIGH-PERFORMANCE ARCHITECTURAL CONCRETE PANEL - BASIS OF DESIGN: TAKTL

ALT. 2: BRICK MASONRY

4. COMPOSITE METAL PANEL

NOTE: ASSUME 40-45% GLAZING AT OCCUPIED AREAS OF PENTHOUSE

- 5. ALUMINUM GLAZING SYSTEM
- 6. GLASS BALCONY RAILINGS

**GLAZING PERCENTAGE** WEST ELEVATION: 48% OVERALL: 42%