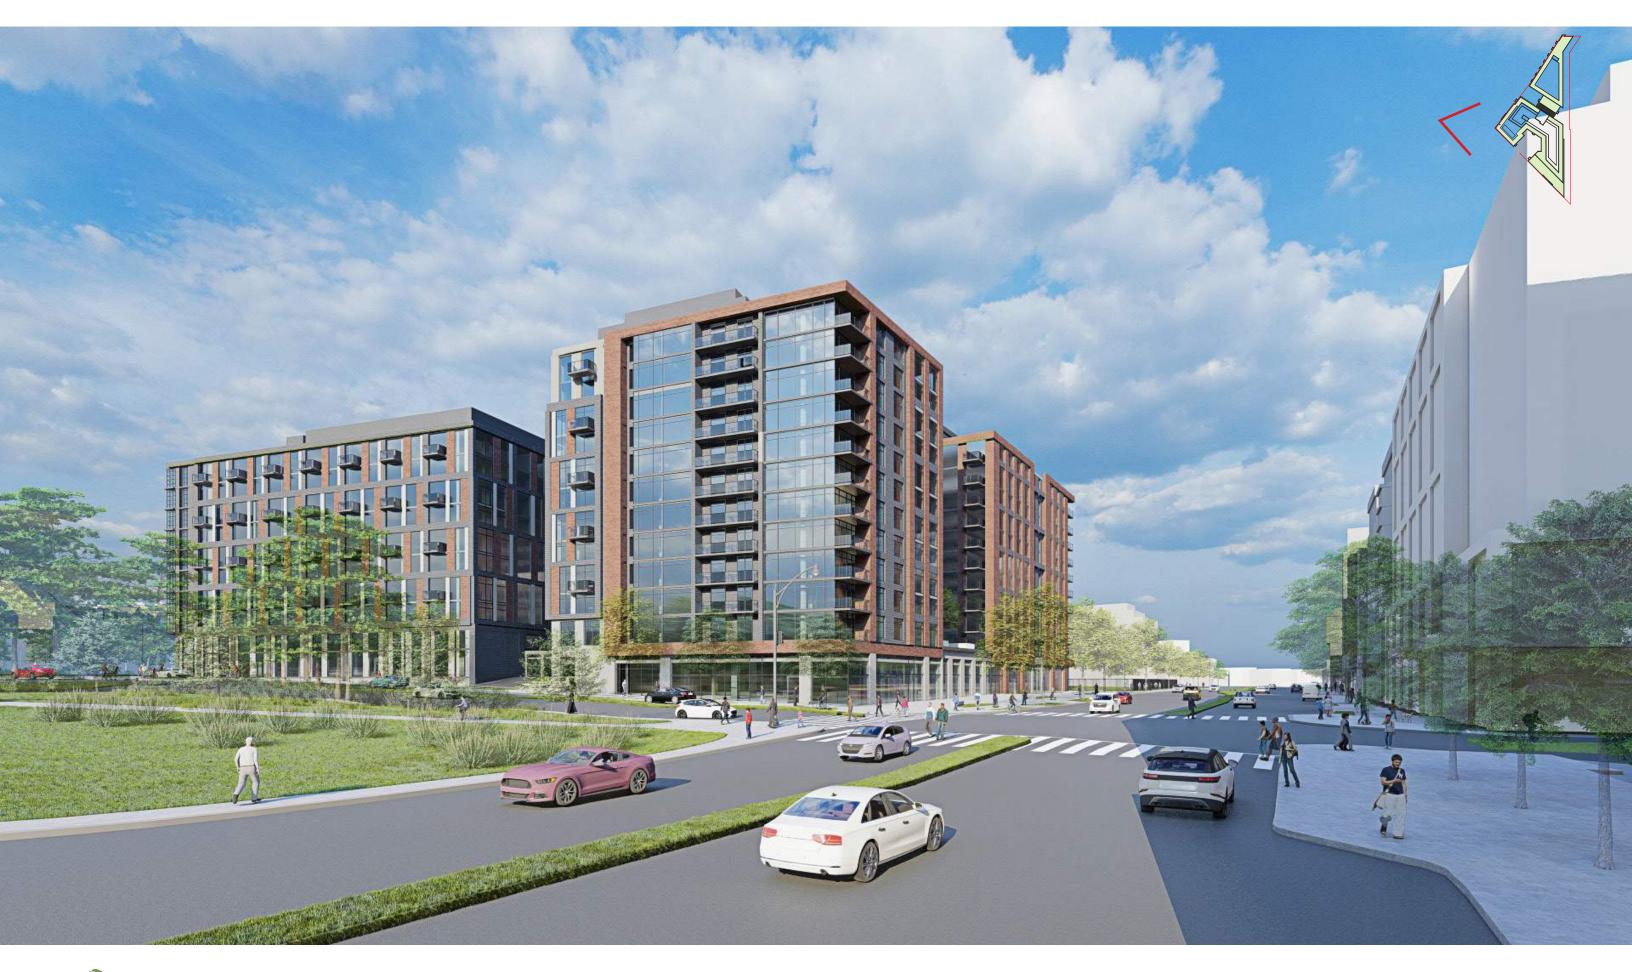

## MATERIALS SUMMARY:

- 1. BRICK MASONRY 1
- 2. BRICK MASONRY 2
- 3. LIGHT-WEIGHT TERRA-COTTA RAINSCREEN BASIS OF DESIGN: NEACERA
  - ALT. 1: HIGH-PERFORMANCE ARCHITECTURAL CONCRETE PANEL BASIS OF DESIGN: TAKTL
  - ALT. 2: BRICK MASONRY
- 4. COMPOSITE METAL PANEL
  - NOTE: ASSUME 40-45% GLAZING AT OCCUPIED AREAS OF PENTHOUSE
- 5. ALUMINUM GLAZING SYSTEM
- 6. GLASS BALCONY RAILINGS

- 1. BRICK MASONRY 1
- 2. BRICK MASONRY 2
- 3. LIGHT-WEIGHT TERRA-COTTA RAINSCREEN BASIS OF DESIGN: NEACERA
  - ALT. 1: HIGH-PERFORMANCE ARCHITECTURAL CONCRETE PANEL BASIS OF DESIGN: TAKTL
  - ALT. 2: BRICK MASONRY
- 4. COMPOSITE METAL PANEL
  - NOTE: ASSUME 40-45% GLAZING AT OCCUPIED AREAS OF PENTHOUSE
- 5. ALUMINUM GLAZING SYSTEM
- 6. GLASS BALCONY RAILINGS

## MATERIALS SUMMARY:

1. BRICK MASONRY 1

2. BRICK MASONRY 2

3. LIGHT-WEIGHT TERRA-COTTA RAINSCREEN - BASIS OF DESIGN: NEACERA

ALT. 1: HIGH-PERFORMANCE ARCHITECTURAL CONCRETE PANEL - BASIS OF DESIGN: TAKTL

ALT. 2: BRICK MASONRY

4. COMPOSITE METAL PANEL

NOTE: ASSUME 40-45% GLAZING AT OCCUPIED AREAS OF PENTHOUSE

- 5. ALUMINUM GLAZING SYSTEM
- 6. GLASS BALCONY RAILINGS

**GLAZING PERCENTAGE** WEST ELEVATION: 48% OVERALL: 42%