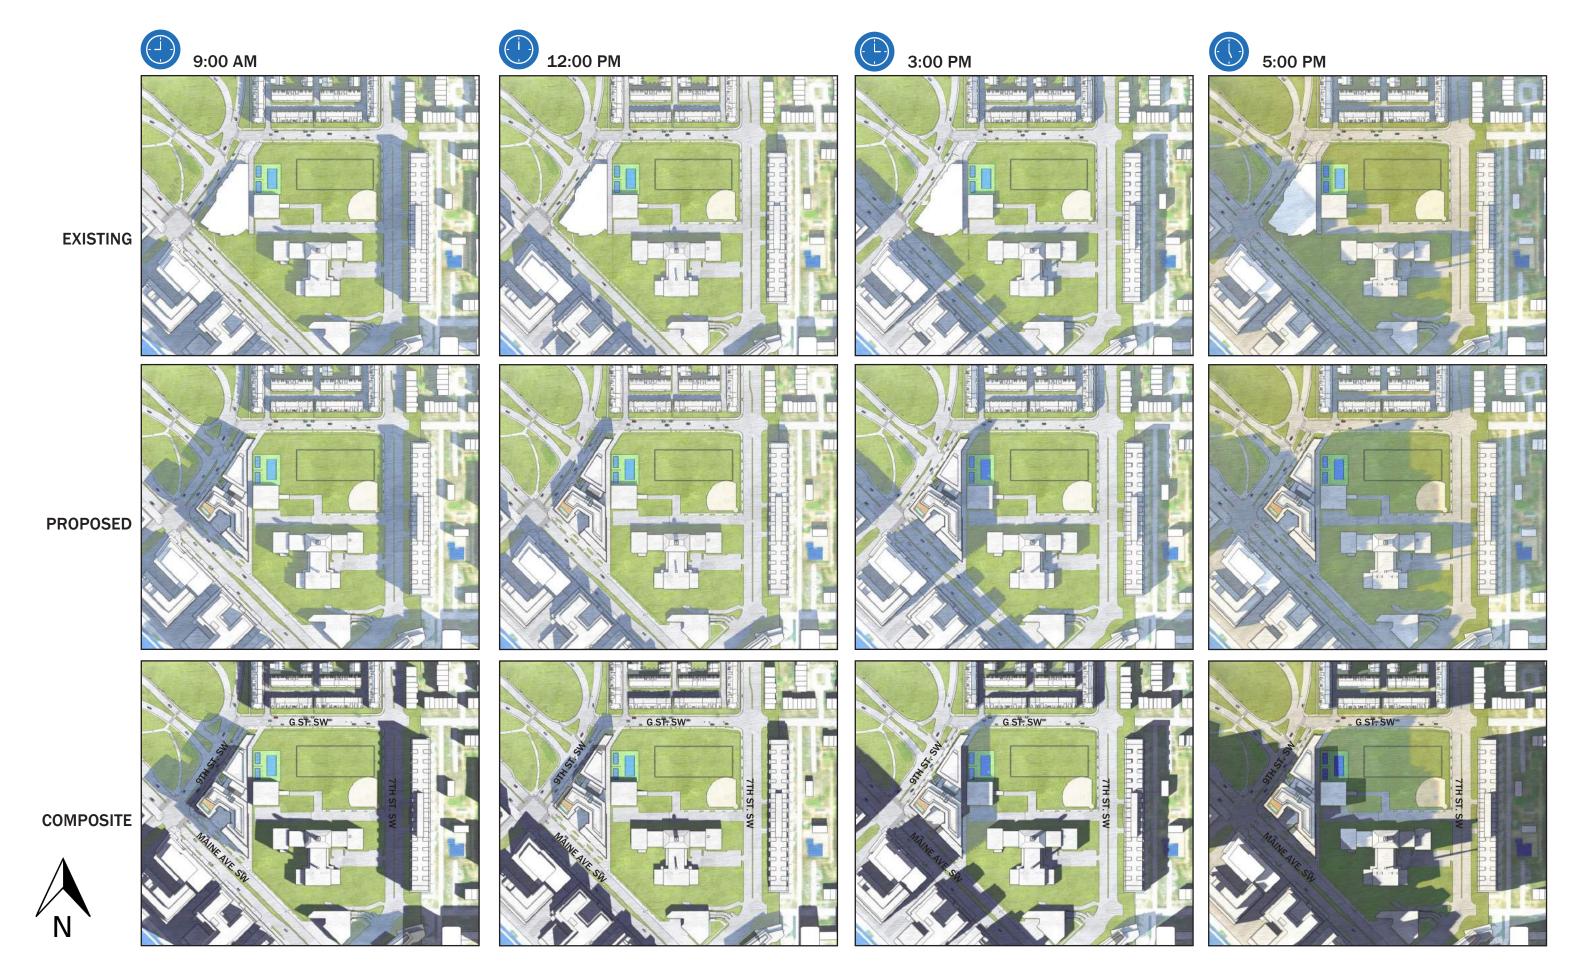

MASONRY 1

2. BRICK MASONRY 2

3. LIGHT-WEIGHT TERRA-COTTA RAINSCREEN - BASIS OF DESIGN: NEACERA

ALT. 1: HIGH-PERFORMANCE ARCHITECTURAL CONCRETE PANEL - BASIS OF DESIGN: TAKTL

ALT. 2: BRICK MASONRY

4. COMPOSITE METAL PANEL

NOTE: ASSUME 40-45% GLAZING AT OCCUPIED AREAS OF PENTHOUSE

- 5. ALUMINUM GLAZING SYSTEM
- 6. GLASS BALCONY RAILINGS

**GLAZING PERCENTAGE** WEST ELEVATION: 48% OVERALL: 42%













- 1. BRICK MASONRY 1
- 2. BRICK MASONRY 2
- 3. LIGHT-WEIGHT TERRA-COTTA RAINSCREEN BASIS OF DESIGN: NEACERA
  - ALT. 1: HIGH-PERFORMANCE ARCHITECTURAL CONCRETE PANEL BASIS OF DESIGN: TAKTL
  - ALT. 2: BRICK MASONRY
- 4. COMPOSITE METAL PANEL
  - NOTE: ASSUME 40-45% GLAZING AT OCCUPIED AREAS OF PENTHOUSE
- 5. ALUMINUM GLAZING SYSTEM
- 6. GLASS BALCONY RAILINGS