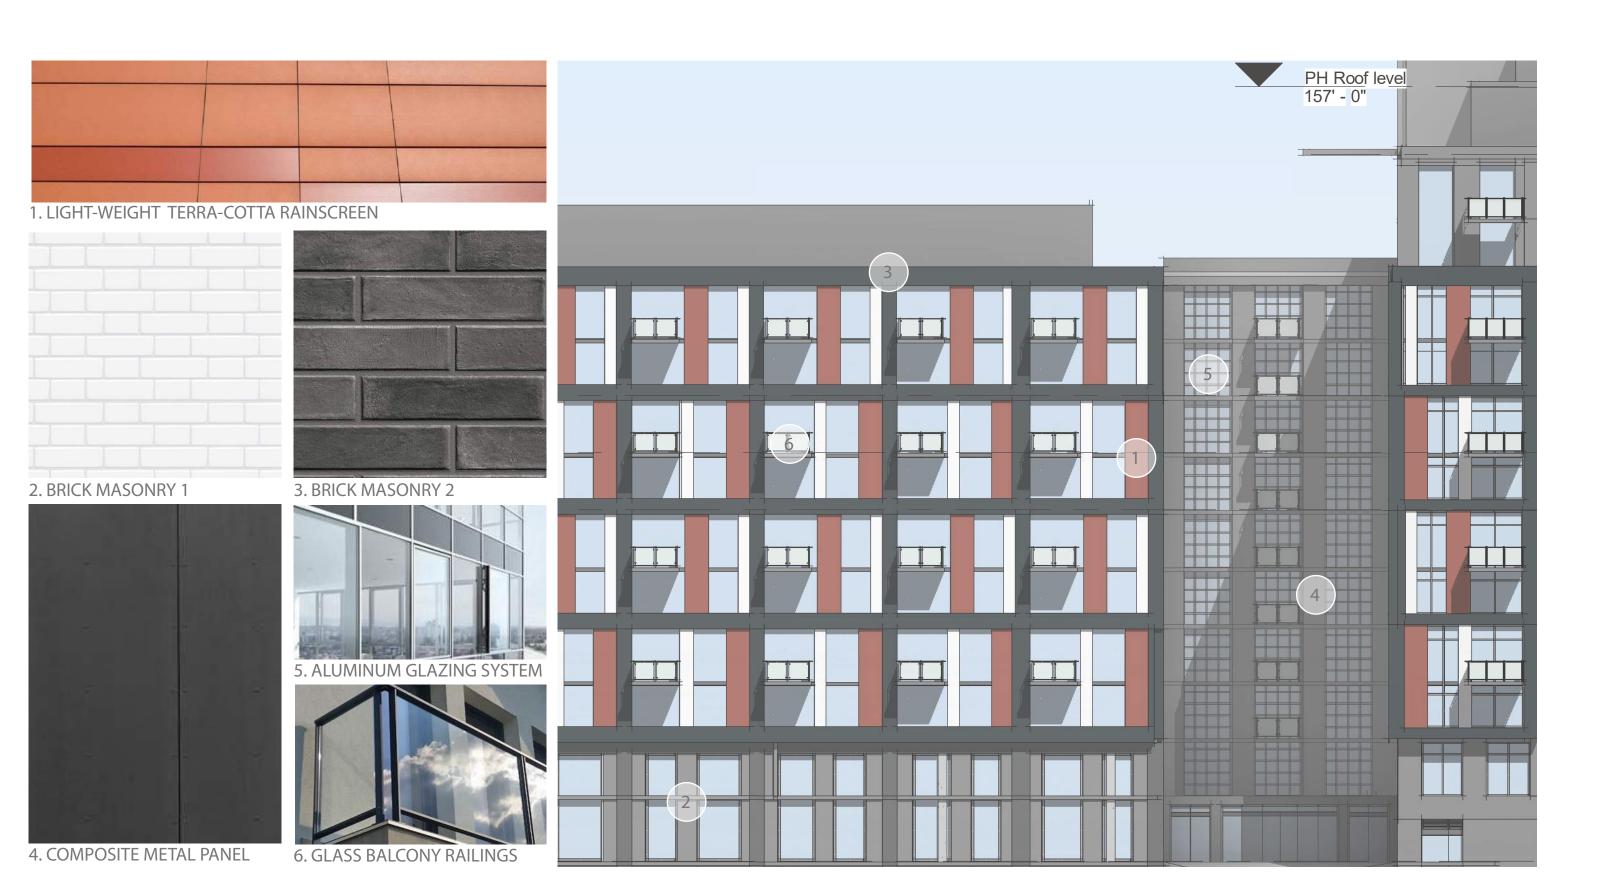

## MATERIALS SUMMARY:

- 1. BRICK MASONRY 1
- 2. BRICK MASONRY 2
- 3. LIGHT-WEIGHT TERRA-COTTA RAINSCREEN BASIS OF DESIGN: NEACERA
  - ALT. 1: HIGH-PERFORMANCE ARCHITECTURAL CONCRETE PANEL BASIS OF DESIGN: TAKTL
  - ALT. 2: BRICK MASONRY
- 4. COMPOSITE METAL PANEL
  - NOTE: ASSUME 40-45% GLAZING AT OCCUPIED AREAS OF PENTHOUSE
- 5. ALUMINUM GLAZING SYSTEM
- 6. GLASS BALCONY RAILINGS

## MATERIALS SUMMARY:

1. BRICK MASONRY 1

2. BRICK MASONRY 2

3. LIGHT-WEIGHT TERRA-COTTA RAINSCREEN - BASIS OF DESIGN: NEACERA

ALT. 1: HIGH-PERFORMANCE ARCHITECTURAL CONCRETE PANEL - BASIS OF DESIGN: TAKTL

ALT. 2: BRICK MASONRY

4. COMPOSITE METAL PANEL

NOTE: ASSUME 40-45% GLAZING AT OCCUPIED AREAS OF PENTHOUSE

- 5. ALUMINUM GLAZING SYSTEM
- 6. GLASS BALCONY RAILINGS

**GLAZING PERCENTAGE** WEST ELEVATION: 48% OVERALL: 42%