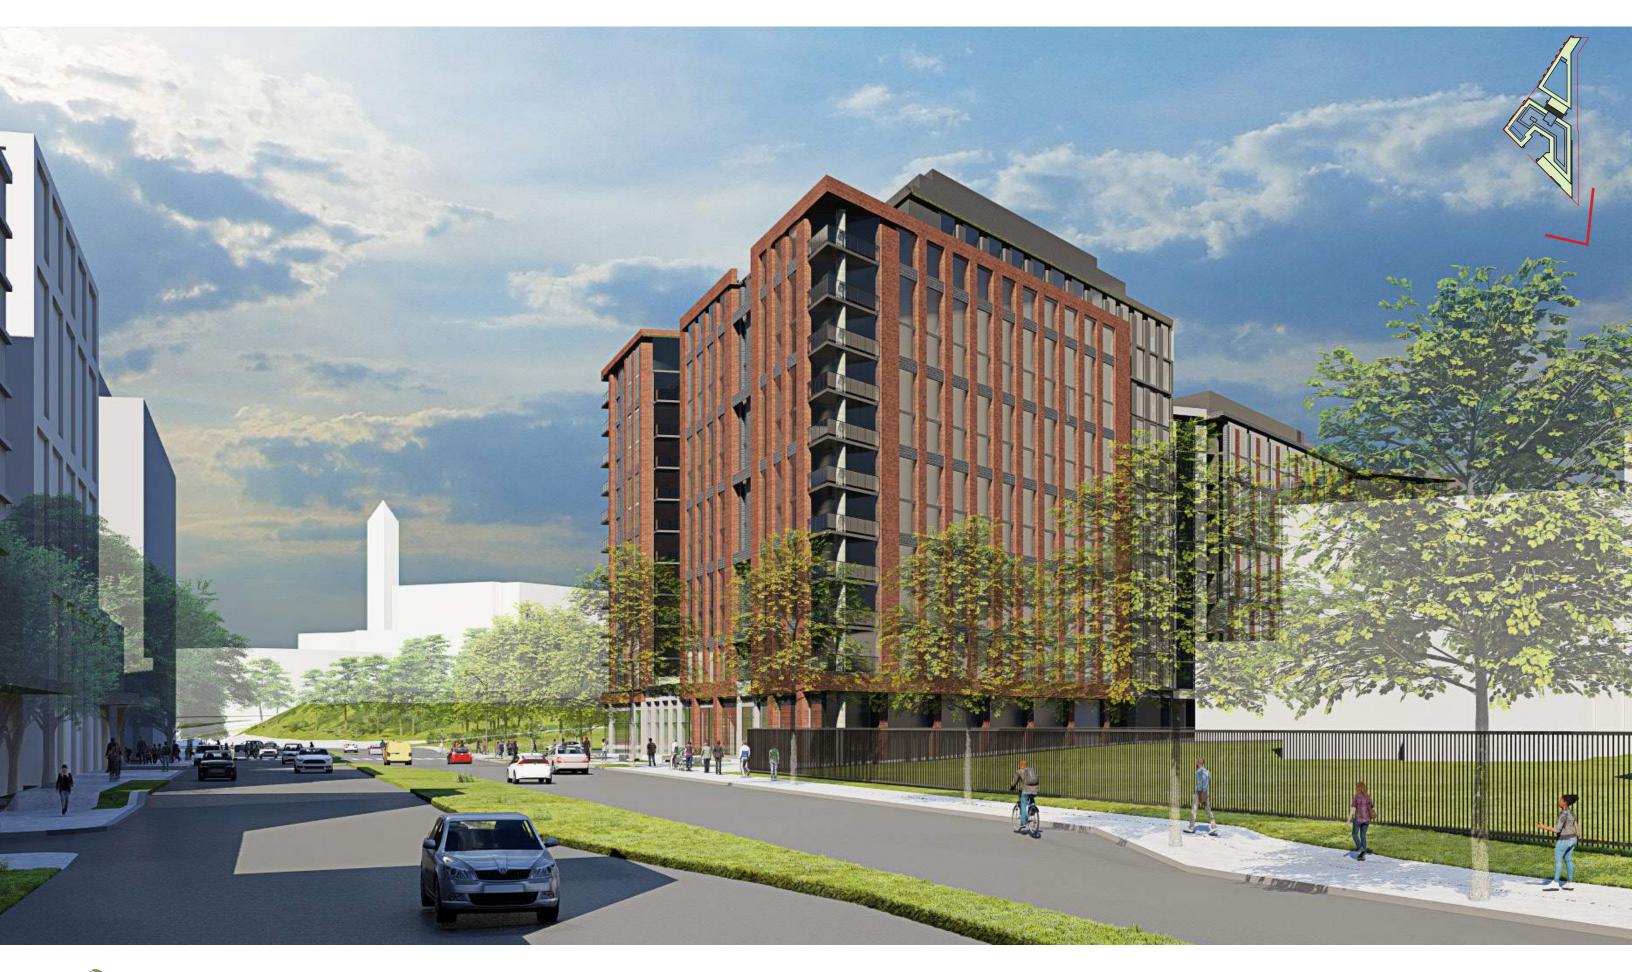

## NOTES:

1. INTERIOR PARTITION LOCATIONS, THE NUMBER, SIZE AND LOCATIONS OF UNITS, STAIRS, AND ELEVATIONS ARE PRE-LIMINARY AND SHOWN FOR ILLUSTRATIVE PURPOSES ONLY. THE FINAL LAYOUS MAY VARY..

































## **ENLARGED SECTION A**

1/8" = 1'-0"













**ENLARGED SECTION B** 

1/8" = 1'-0"

**ENLARGED SECTION C** 

1/8" = 1'-0"







# PAGE INTENTIONALLY LEFT BLANK















































































# PAGE INTENTIONALLY LEFT BLANK



## MATERIALS SUMMARY:

- 1. BRICK MASONRY 1
- 2. BRICK MASONRY 2
- 3. LIGHT-WEIGHT TERRA-COTTA RAINSCREEN BASIS OF DESIGN: NEACERA
  - ALT. 1: HIGH-PERFORMANCE ARCHITECTURAL CONCRETE PANEL BASIS OF DESIGN: TAKTL
  - ALT. 2: BRICK MASONRY
- 4. COMPOSITE METAL PANEL
  - NOTE: ASSUME 40-45% GLAZING AT OCCUPIED AREAS OF PENTHOUSE
- 5. ALUMINUM GLAZING SYSTEM
- 6. GLASS BALCONY RAILINGS















- 1. BRICK MASONRY 1
- 2. BRICK MASONRY 2
- 3. LIGHT-WEIGHT TERRA-COTTA RAINSCREEN BASIS OF DESIGN: NEACERA
  - ALT. 1: HIGH-PERFORMANCE ARCHITECTURAL CONCRETE PANEL BASIS OF DESIGN: TAKTL
  - ALT. 2: BRICK MASONRY
- 4. COMPOSITE METAL PANEL
  - NOTE: ASSUME 40-45% GLAZING AT OCCUPIED AREAS OF PENTHOUSE
- 5. ALUMINUM GLAZING SYSTEM
- 6. GLASS BALCONY RAIL