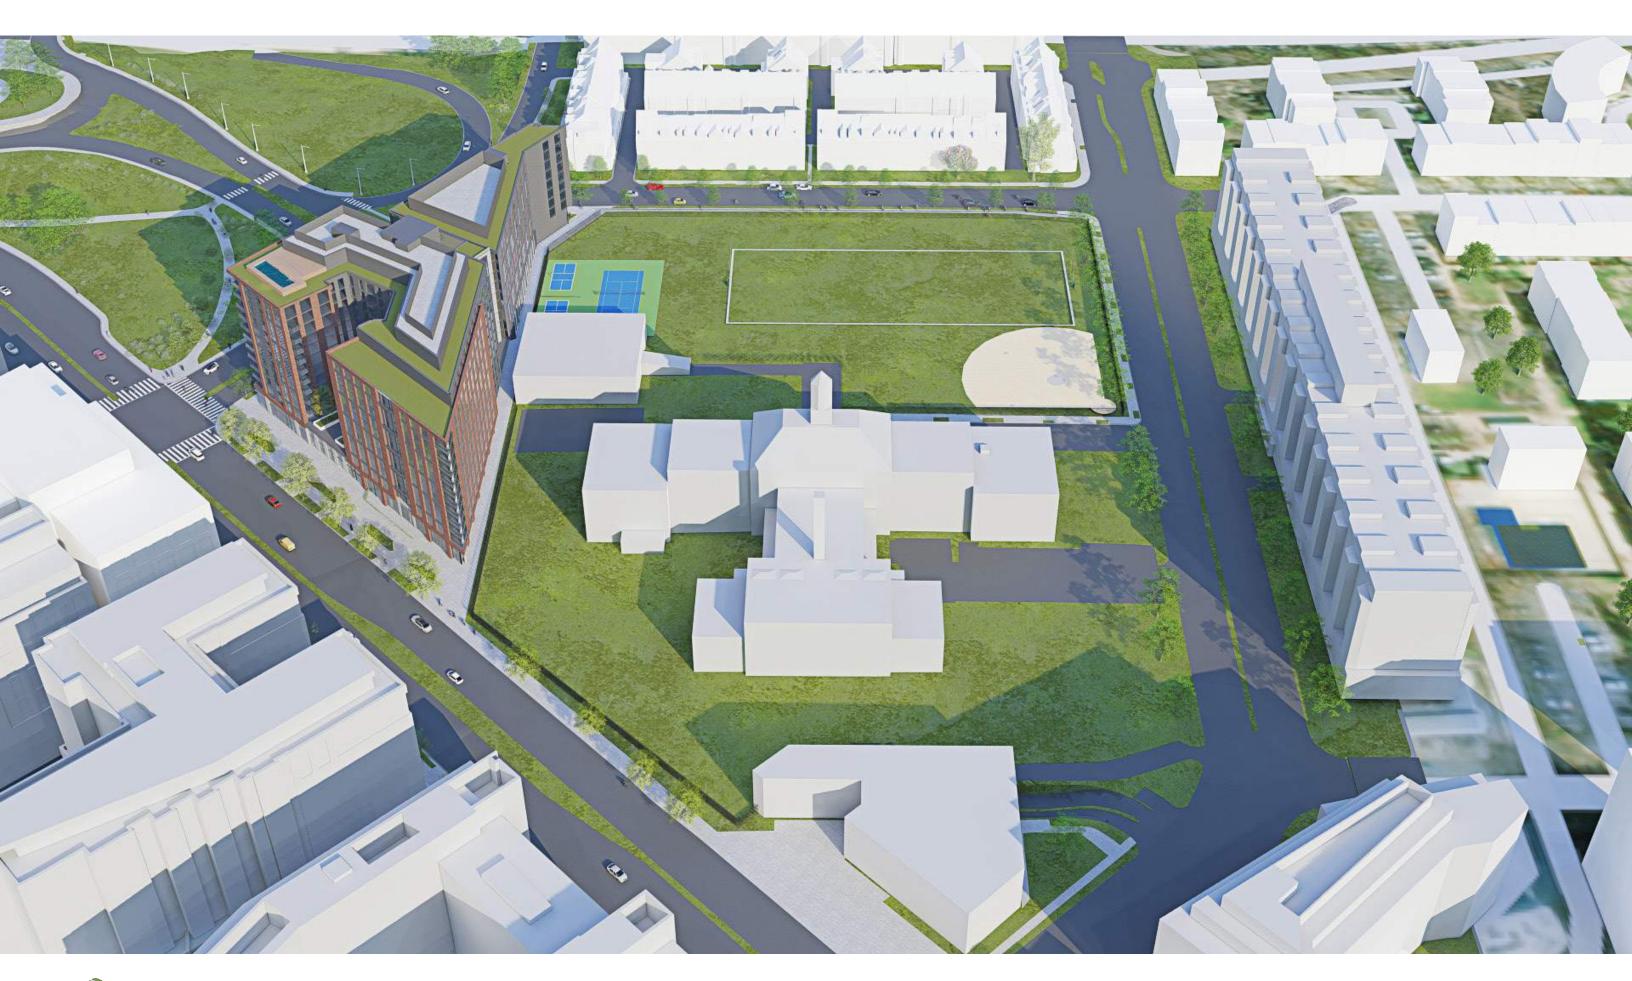

## NOTES:

1. INTERIOR PARTITION LOCATIONS, THE NUMBER, SIZE AND LOCATIONS OF UNITS, STAIRS, AND ELEVATIONS ARE PRE-LIMINARY AND SHOWN FOR ILLUSTRATIVE PURPOSES ONLY. THE FINAL LAYOUS MAY VARY..

































## **ENLARGED SECTION A**

1/8" = 1'-0"













**ENLARGED SECTION B** 

1/8" = 1'-0"

**ENLARGED SECTION C** 

1/8" = 1'-0"







# PAGE INTENTIONALLY LEFT BLANK















































































# PAGE INTENTIONALLY LEFT BLANK



## MATERIALS SUMMARY:

- 1. BRICK MASONRY 1
- 2. BRICK MASONRY 2
- 3. LIGHT-WEIGHT TERRA-COTTA RAINSCREEN BASIS OF DESIGN: NEACERA
  - ALT. 1: HIGH-PERFORMANCE ARCHITECTURAL CONCRETE PANEL BASIS OF DESIGN: TAKTL
  - ALT. 2: BRICK MASONRY
- 4. COMPOSITE METAL PANEL
  - NOTE: ASSUME 40-45% GLAZING AT OCCUPIED AREAS OF PENTHOUSE
- 5. ALUMINUM GLAZING SYSTEM
- 6. GLASS BALCONY RAILINGS















- 1. BRICK MASONRY 1
- 2. BRICK MASONRY 2
- 3. LIGHT-WEIGHT TERRA-COTTA RAINSCREEN BASIS OF DESIGN: NEACERA
  - ALT. 1: HIGH-PERFORMANCE ARCHITECTURAL CONCRETE PANEL BASIS OF DESIGN: TAKTL
  - ALT. 2: BRICK MASONRY
- 4. COMPOSITE METAL PANEL
  - NOTE: ASSUME 40-45% GLAZING AT OCCUPIED AREAS OF PENTHOUSE
-