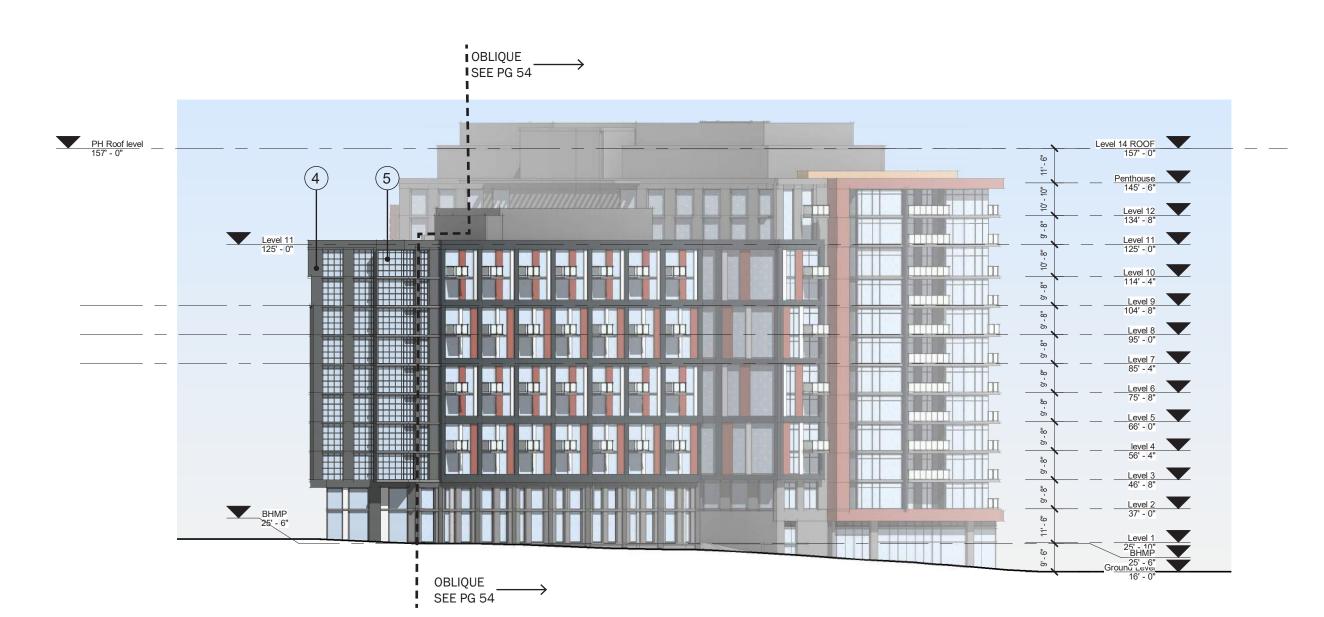

## MATERIALS SUMMARY:

- 1. BRICK MASONRY 1
- 2. BRICK MASONRY 2
- 3. LIGHT-WEIGHT TERRA-COTTA RAINSCREEN BASIS OF DESIGN: NEACERA
  - ALT. 1: HIGH-PERFORMANCE ARCHITECTURAL CONCRETE PANEL BASIS OF DESIGN: TAKTL
  - ALT. 2: BRICK MASONRY
- 4. COMPOSITE METAL PANEL
  - NOTE: ASSUME 40-45% GLAZING AT OCCUPIED AREAS OF PENTHOUSE
- 5. ALUMINUM GLAZING SYSTEM
- 6. GLASS BALCONY RAILINGS

- 1. BRICK MASONRY 1
- 2. BRICK MASONRY 2
- 3. LIGHT-WEIGHT TERRA-COTTA RAINSCREEN BASIS OF DESIGN: NEACERA
  - ALT. 1: HIGH-PERFORMANCE ARCHITECTURAL CONCRETE PANEL BASIS OF DESIGN: TAKTL
  - ALT. 2: BRICK MASONRY
- 4. COMPOSITE METAL PANEL
  - NOTE: ASSUME 40-45% GLAZING AT OCCUPIED AREAS OF PENTHOUSE
- 5. ALUMINUM GLAZING SYSTEM
- 6. GLASS BALCONY RAILINGS

## MATERIALS SUMMARY:

1. BRICK MASONRY 1

2. BRICK MASONRY 2

3. LIGHT-WEIGHT TERRA-COTTA RAINSCREEN - BASIS OF DESIGN: NEACERA

ALT. 1: HIGH-PERFORMANCE ARCHITECTURAL CONCRETE PANEL - BASIS OF DESIGN: TAKTL

ALT. 2: BRICK MASONRY

4. COMPOSITE METAL PANEL

NOTE: ASSUME 40-45% GLAZING AT OCCUPIED AREAS OF PENTHOUSE

- 5. ALUMINUM GLAZING SYSTEM
- 6. GLASS BALCONY RAILINGS

**GLAZING PERCENTAGE** WEST ELEVATION: 48% OVERALL: 42%