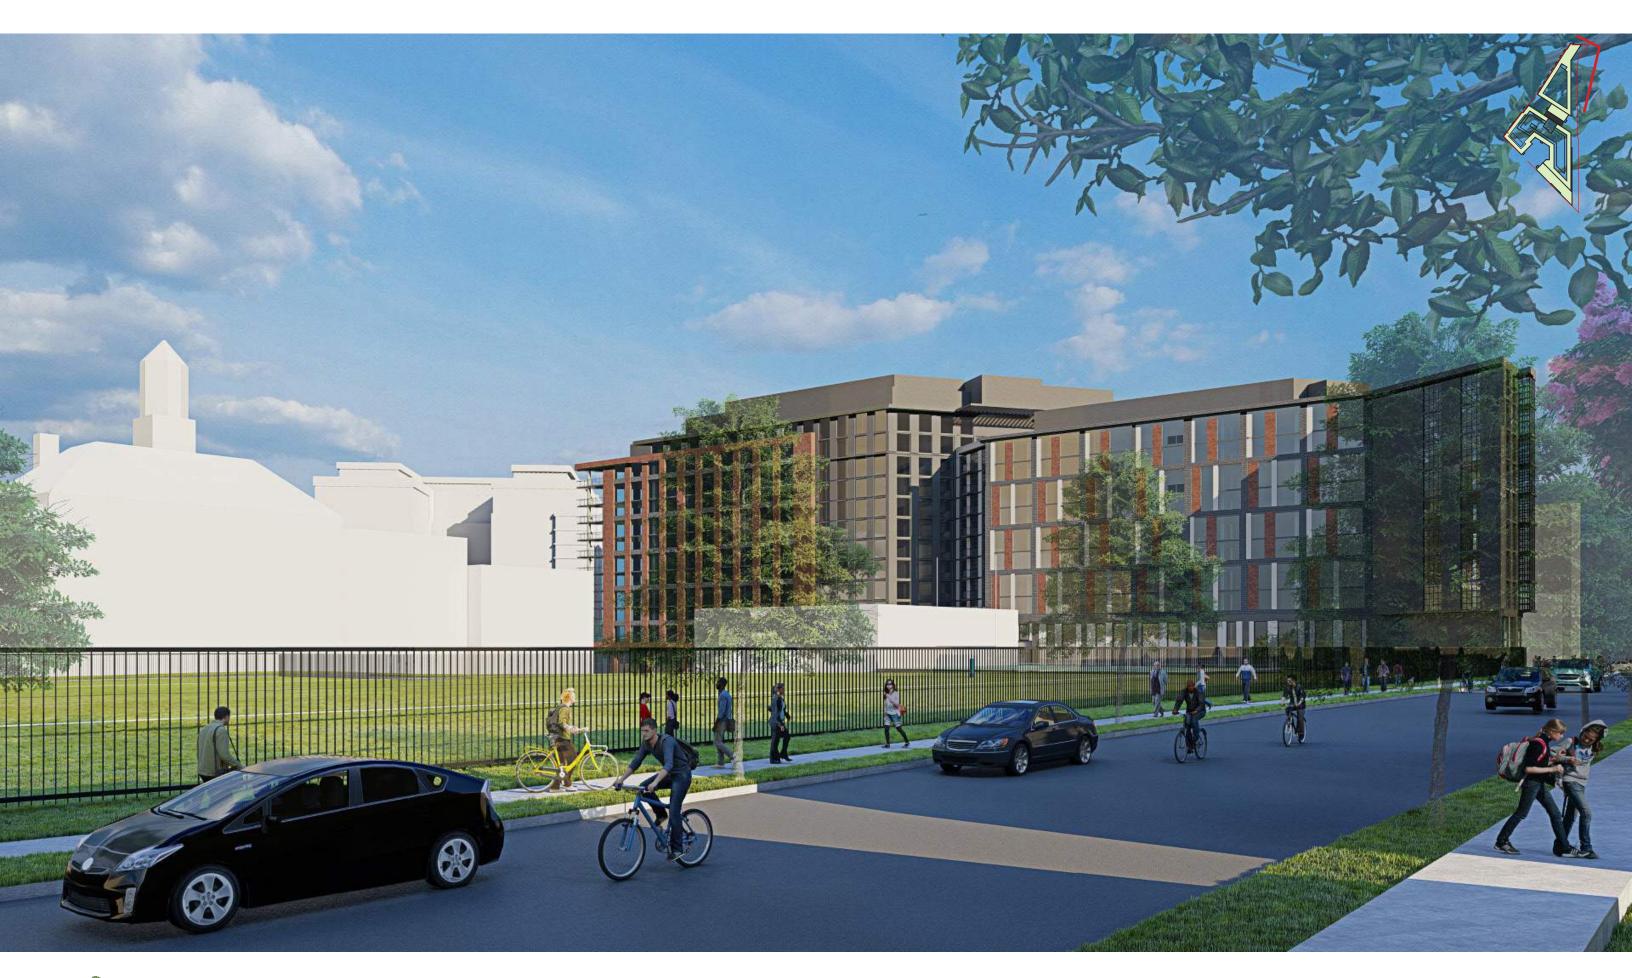

## MATERIALS SUMMARY:

- 1. BRICK MASONRY 1
- 2. BRICK MASONRY 2
- 3. LIGHT-WEIGHT TERRA-COTTA RAINSCREEN BASIS OF DESIGN: NEACERA
  - ALT. 1: HIGH-PERFORMANCE ARCHITECTURAL CONCRETE PANEL BASIS OF DESIGN: TAKTL
  - ALT. 2: BRICK MASONRY
- 4. COMPOSITE METAL PANEL
  - NOTE: ASSUME 40-45% GLAZING AT OCCUPIED AREAS OF PENTHOUSE
- 5. ALUMINUM GLAZING SYSTEM
- 6. GLASS BALCONY RAILINGS

- 1. BRICK MASONRY 1
- 2. BRICK MASONRY 2
- 3. LIGHT-WEIGHT TERRA-COTTA RAINSCREEN BASIS OF DESIGN: NEACERA
  - ALT. 1: HIGH-PERFORMANCE ARCHITECTURAL CONCRETE PANEL BASIS OF DESIGN: TAKTL
  - ALT. 2: BRICK MASONRY
- 4. COMPOSITE METAL PANEL
  - NOTE: ASSUME 40-45% GLAZING AT OCCUPIED AREAS OF PENTHOUSE
- 5. ALUMINUM GLAZING SYSTEM
- 6. GLASS BALCONY RAILINGS

## MATERIALS SUMMARY:

1. BRICK MASONRY 1

2. BRICK MASONRY 2

3. LIGHT-WEIGHT TERRA-COTTA RAINSCREEN - BASIS OF DESIGN: NEACERA

ALT. 1: HIGH-PERFORMANCE ARCHITECTURAL CONCRETE PANEL - BASIS OF DESIGN: TAKTL

ALT. 2: BRICK MASONRY

4. COMPOSITE METAL PANEL

NOTE: ASSUME 40-45% GLAZING AT OCCUPIED AREAS OF PENTHOUSE

- 5. ALUMINUM GLAZING SYSTEM
- 6. GLASS BALCONY RAILINGS

**GLAZING PERCENTAGE** WEST ELEVATION: 48% OVERALL: 42%