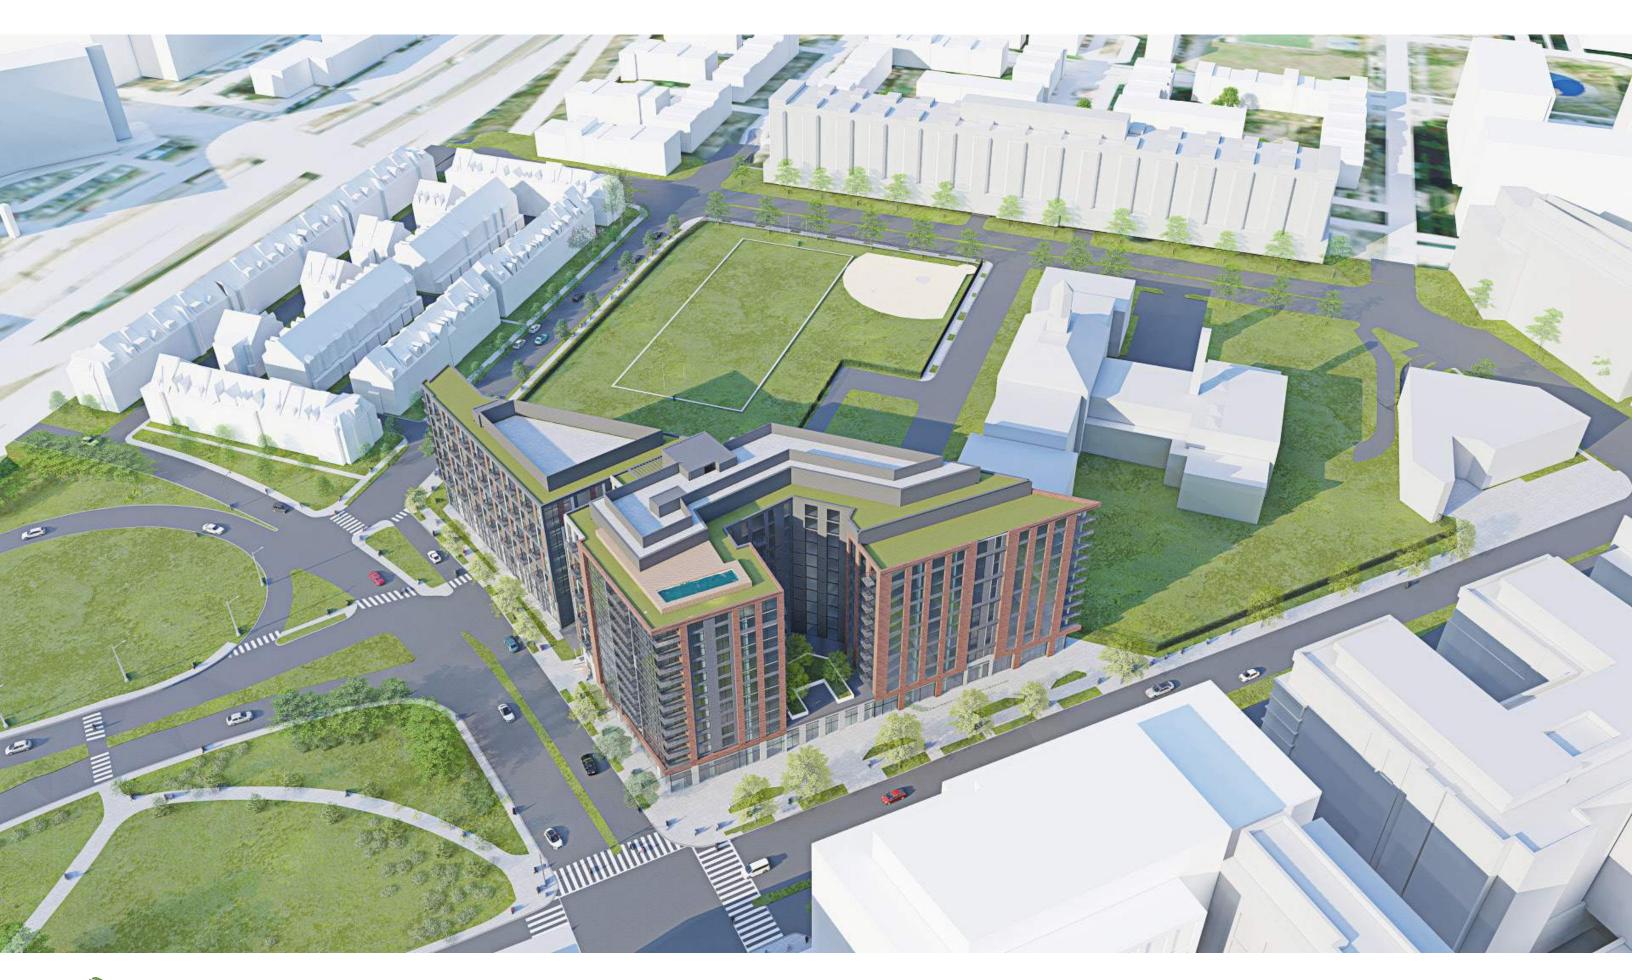

## NOTES:

1. INTERIOR PARTITION LOCATIONS, THE NUMBER, SIZE AND LOCATIONS OF UNITS, STAIRS, AND ELEVATIONS ARE PRE-LIMINARY AND SHOWN FOR ILLUSTRATIVE PURPOSES ONLY. THE FINAL LAYOUS MAY VARY..

































## **ENLARGED SECTION A**

1/8" = 1'-0"













**ENLARGED SECTION B** 

1/8" = 1'-0"

**ENLARGED SECTION C** 

1/8" = 1'-0"







# PAGE INTENTIONALLY LEFT BLANK















































































# PAGE INTENTIONALLY LEFT BLANK



## MATERIALS SUMMARY:

- 1. BRICK MASONRY 1
- 2. BRICK MASONRY 2
- 3. LIGHT-WEIGHT TERRA-COTTA RAINSCREEN BASIS OF DESIGN: NEACERA
  - ALT. 1: HIGH-PERFORMANCE ARCHITECTURAL CONCRETE PANEL BASIS OF DESIGN: TAKTL
  - ALT. 2: BRICK MASONRY
- 4. COMPOSITE METAL PANEL
  - NOTE: ASSUME 40-45% GLAZING AT OCCUPIED AREAS OF PENTHOUSE
- 5. ALUMINUM GLAZING SYSTEM
- 6. GLASS BALCONY RAILINGS















- 1. BRICK MASONRY 1
- 2. BRICK MASONRY 2
- 3. LIGHT-WEIGHT TERRA-COTTA RAINSCREEN BASIS OF DESIGN: NEACERA
  - ALT. 1: HIGH-PERFORMANCE ARCHITECTURAL CONCRETE PANEL BASIS OF DESIGN: TAKTL
  - ALT. 2: BRICK MASONRY
- 4. COMPOSITE METAL PANEL
  - NOTE: ASSUME 40-45% GLAZING AT OCCUPIED AREAS OF PENT