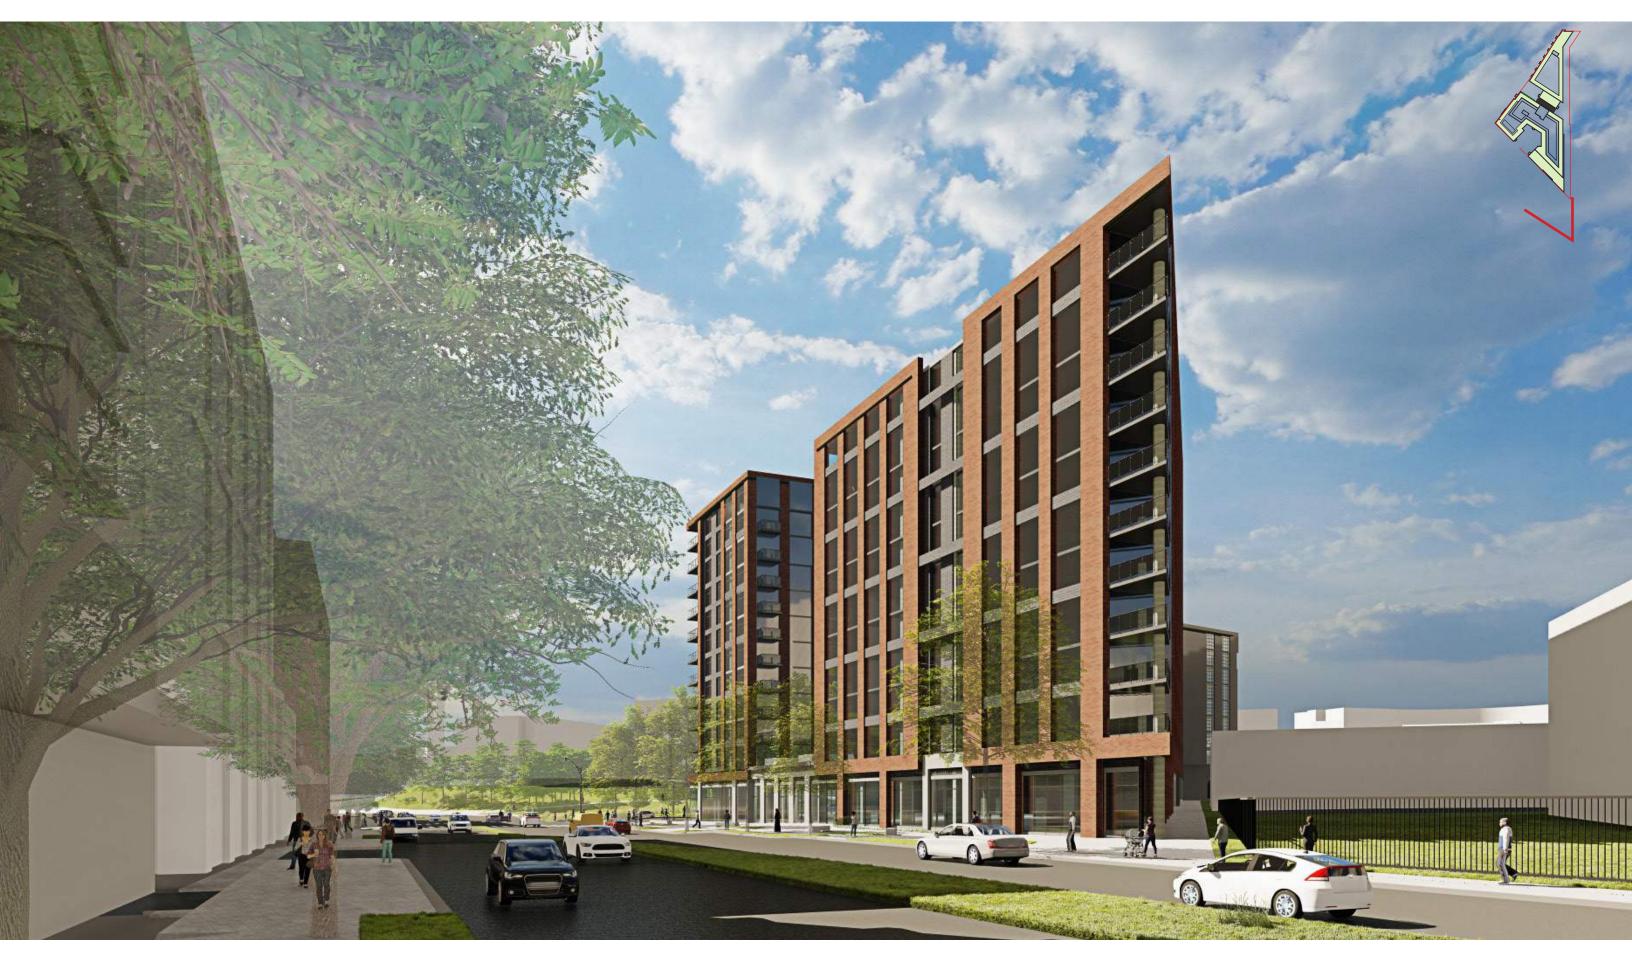

## NOTES:

1. INTERIOR PARTITION LOCATIONS, THE NUMBER, SIZE AND LOCATIONS OF UNITS, STAIRS, AND ELEVATIONS ARE PRE-LIMINARY AND SHOWN FOR ILLUSTRATIVE PURPOSES ONLY. THE FINAL LAYOUS MAY VARY..

































## **ENLARGED SECTION A**

1/8" = 1'-0"













**ENLARGED SECTION B** 

1/8" = 1'-0"

**ENLARGED SECTION C** 

1/8" = 1'-0"







# PAGE INTENTIONALLY LEFT BLANK















































































# PAGE INTENTIONALLY LEFT BLANK



## MATERIALS SUMMARY:

- 1. BRICK MASONRY 1
- 2. BRICK MASONRY 2
- 3. LIGHT-WEIGHT TERRA-COTTA RAINSCREEN BASIS OF DESIGN: NEACERA
  - ALT. 1: HIGH-PERFORMANCE ARCHITECTURAL CONCRETE PANEL BASIS OF DESIGN: TAKTL
  - ALT. 2: BRICK MASONRY
- 4. COMPOSITE METAL PANEL
  - NOTE: ASSUME 40-45% GLAZING AT OCCUPIED AREAS OF PENTHOUSE
- 5. ALUMINUM GLAZING SYSTEM
- 6. GLASS BALCONY RAILINGS















- 1. BRICK MASONRY 1
- 2. BRICK MASONRY 2
- 3. LIGHT-WEIGHT TERRA-COTTA RAINSCREEN BASIS OF DESIGN: NEACERA
  - ALT. 1: HIGH-PERFORMANCE ARCHITECTURAL CONCRETE PANEL BASIS OF DESIGN: TAKTL
  - ALT. 2: BRICK MASONRY
- 4. COMPOSITE METAL PANEL
  - NOTE: ASSUME 40-45% GLAZING AT OCCUPIED AREAS OF PENTHOUSE
- 5. ALUMINUM GLAZING SYSTEM
- 6. GLASS BALC