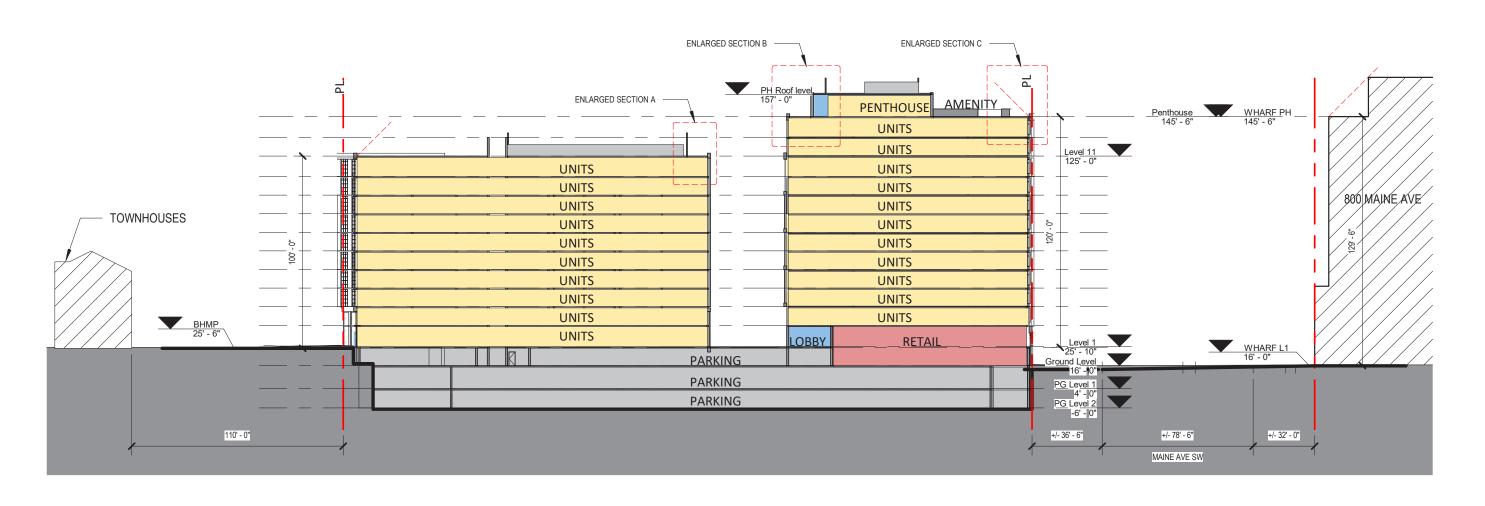

## NOTES:

1. INTERIOR PARTITION LOCATIONS, THE NUMBER, SIZE AND LOCATIONS OF UNITS, STAIRS, AND ELEVATIONS ARE PRE-LIMINARY AND SHOWN FOR ILLUSTRATIVE PURPOSES ONLY. THE FINAL LAYOUS MAY VARY..

## **ENLARGED SECTION A**

1/8" = 1'-0"

**ENLARGED SECTION B** 

1/8" = 1'-0"

**ENLARGED SECTION C** 

1/8" = 1'-0"