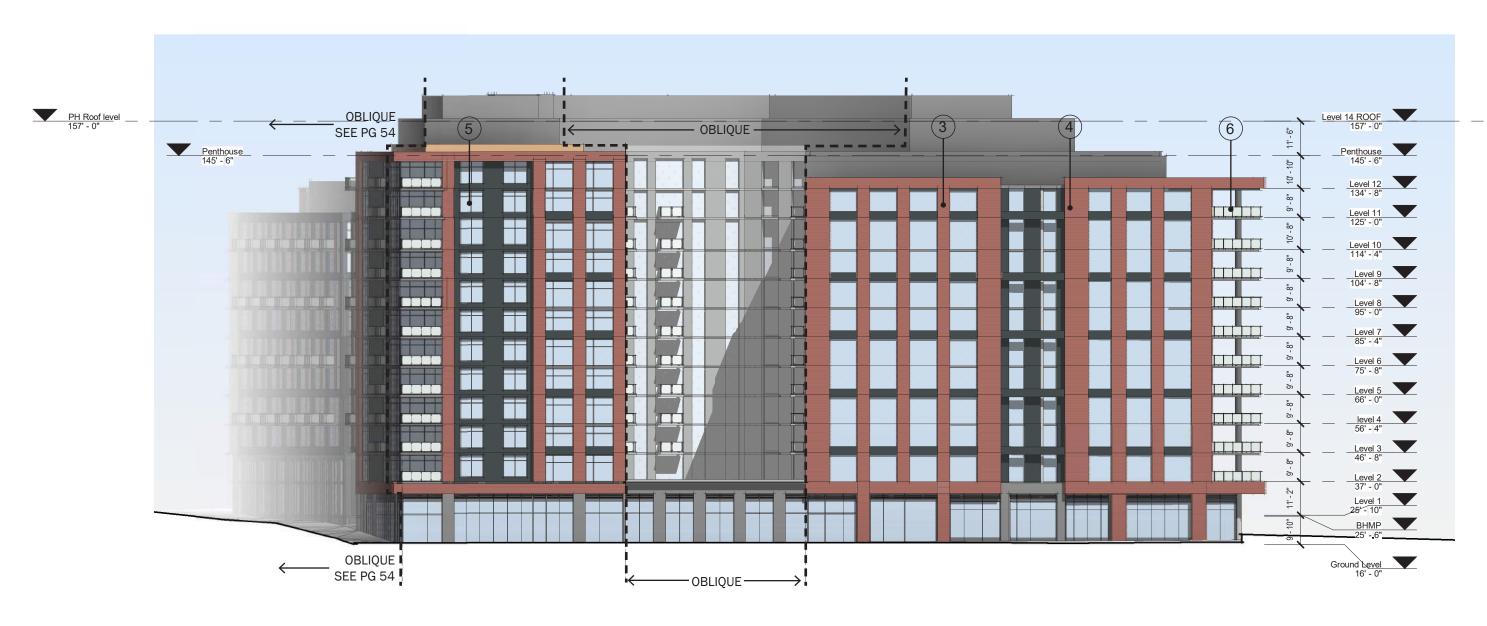

## MATERIALS SUMMARY:

- 1. BRICK MASONRY 1
- 2. BRICK MASONRY 2
- 3. LIGHT-WEIGHT TERRA-COTTA RAINSCREEN BASIS OF DESIGN: NEACERA
  - ALT. 1: HIGH-PERFORMANCE ARCHITECTURAL CONCRETE PANEL BASIS OF DESIGN: TAKTL
  - ALT. 2: BRICK MASONRY
- 4. COMPOSITE METAL PANEL
  - NOTE: ASSUME 40-45% GLAZING AT OCCUPIED AREAS OF PENTHOUSE
- 5. ALUMINUM GLAZING SYSTEM
- 6. GLASS BALCONY RAILINGS

- 1. BRICK MASONRY 1
- 2. BRICK MASONRY 2
- 3. LIGHT-WEIGHT TERRA-COTTA RAINSCREEN BASIS OF DESIGN: NEACERA
  - ALT. 1: HIGH-PERFORMANCE ARCHITECTURAL CONCRETE PANEL BASIS OF DESIGN: TAKTL
  - ALT. 2: BRICK MASONRY
- 4. COMPOSITE METAL PANEL
  - NOTE: ASSUME 40-45% GLAZING AT OCCUPIED AREAS OF PENTHOUSE
- 5. ALUMINUM GLAZING SYSTEM
- 6. GLASS BALCONY RAILINGS

## MATERIALS SUMMARY:

1. BRICK MASONRY 1

2. BRICK MASONRY 2

3. LIGHT-WEIGHT TERRA-COTTA RAINSCREEN - BASIS OF DESIGN: NEACERA

ALT. 1: HIGH-PERFORMANCE ARCHITECTURAL CONCRETE PANEL - BASIS OF DESIGN: TAKTL

ALT. 2: BRICK MASONRY

4. COMPOSITE METAL PANEL

NOTE: ASSUME 40-45% GLAZING AT OCCUPIED AREAS OF PENTHOUSE

- 5. ALUMINUM GLAZING SYSTEM
- 6. GLASS BALCONY RAILINGS

**GLAZING PERCENTAGE** WEST ELEVATION: 48% OVERALL: 42%