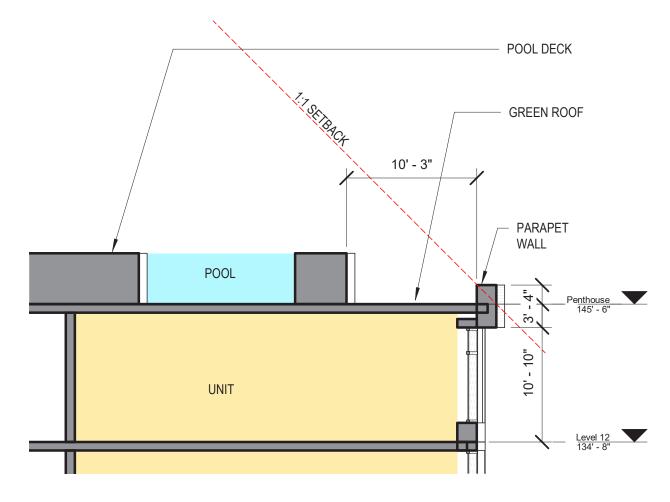

## **ENLARGED SECTION A**

1/8" = 1'-0"

**ENLARGED SECTION B** 

1/8" = 1'-0"

**ENLARGED SECTION C** 

1/8" = 1'-0"